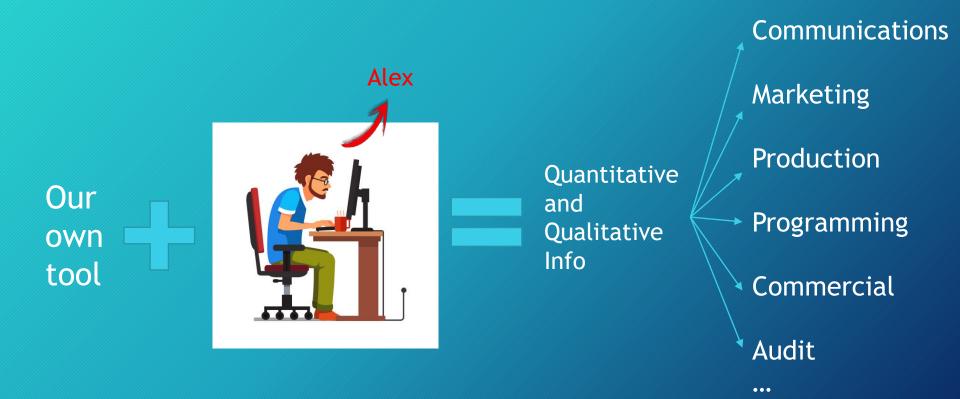

he public TV. No ads Another league 2016: 16,8%

### Our channels





Leader (14,4% 2016)













Live TV (8 hours/day)



2nd channel Journalist reports Travels Cinema **Entertainment** 



Spanish TV series



Women



Foreign TV series



Kids



Men

### Digital team. What we do



11,6 M users/month (Comscore)



14 M downloads



39 M follows

#### Content: TV + extra

2012: TV + extra videos from TV+ extra written

2017: TV + VIDEOS PRODUCED BY OUR TEAM + extra videos from TV + extra written



We have our own studio We produce LIVE video Broadcasted on TV





### Social media: Monitoring

#### 200.000 comments/day

#### **ENE-JUN 2017**

 Mediaset
 22.481.717

 Atresmedia
 12.365.747

 RTVE
 2.933.986

 Otros
 423.224

 Total Social TV
 38.204.674



### Monitoring process



### SONAR: our visualization tool



### Problem: Twitter conversation drops



### Managing accounts

### 650 accounts (200 actives)



### Goals: promoting TV



### Goals: creating communities

New program



Music/talents



Realities



Sports



### Goals: TRAFFIC



29%



54%

New Projects: +- 60%



90-95%



5-10%



2% \*

### The drop of organic reach



## We stories



### With the rest of the platforms we work...

quite a lot







just a little







not at all





### @socialmediateam