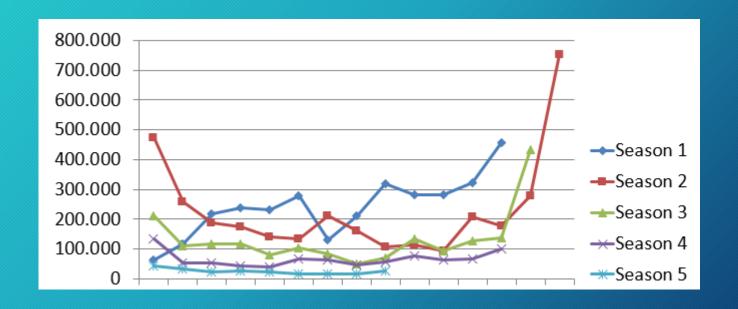

4,4% 2016)













Live TV (8 hours/day)



2nd channel Journalist reports Travels Cinema **Entertainment** 



Spanish TV series



Women



Foreign TV series



Kids



Men

### Digital team. What we do



11,6 M users/month (Comscore)



14 M downloads



39 M follows

#### Content: TV + extra

2012: TV + extra videos from TV+ extra written

2017: TV + VIDEOS PRODUCED BY OUR TEAM + extra videos from TV + extra written



We have our own studio We produce LIVE video Broadcasted on TV





### Social media: Monitoring

#### 200.000 comments/day

#### **ENE-JUN 2017**

 Mediaset
 22.481.717

 Atresmedia
 12.365.747

 RTVE
 2.933.986

 Otros
 423.224

 Total Social TV
 38.204.674



### Monitoring process



### SONAR: our visualization tool



### Problem: Twitter conversation drops



### Managing accounts

### 650 accounts (200 actives)



### Goals: promoting TV



### Goals: creating communities

New program



Music/talents



Realities



Sports



### Goals: TRAFFIC



29%



54%

New Projects: +- 60%



90-95%



5-10%



2% \*

### The drop of organic reach



## We stories



### With the rest of the platforms we work...

quite a lot







just a little







not at all





### @socialmediateam