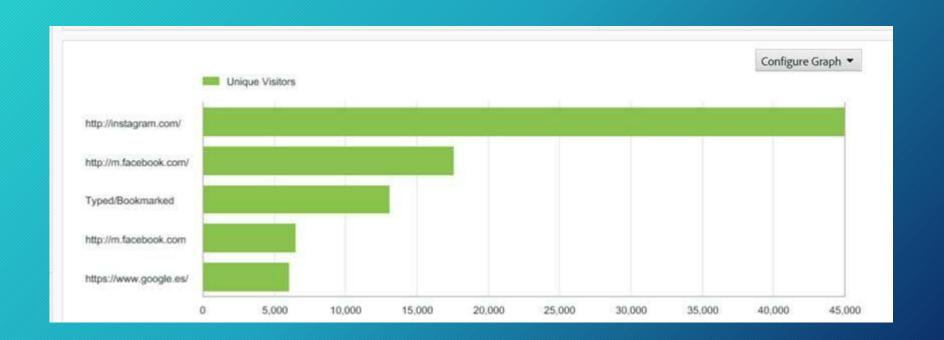

12: TV + extra videos from TV+ extra written

2017: TV + VIDEOS PRODUCED BY OUR TEAM + extra videos from TV + extra written



We have our own studio We produce LIVE video Broadcasted on TV





### Social media: Monitoring

#### 200.000 comments/day

#### **ENE-JUN 2017**

 Mediaset
 22.481.717

 Atresmedia
 12.365.747

 RTVE
 2.933.986

 Otros
 423.224

 Total Social TV
 38.204.674



### Monitoring process



### SONAR: our visualization tool



### Problem: Twitter conversation drops



### Managing accounts

### 650 accounts (200 actives)



### Goals: promoting TV



### Goals: creating communities

New program



Music/talents



Realities



Sports



### Goals: TRAFFIC



29%



54%

New Projects: +- 60%



90-95%



5-10%



2% \*

### The drop of organic reach



## We stories



### With the rest of the platforms we work...

quite a lot







just a little







not at all





### @socialmediateam