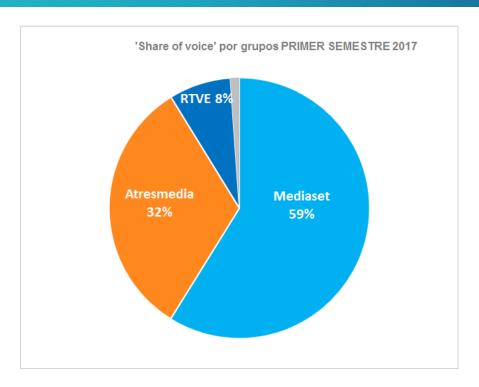

#### **ENE-JUN 2017**

 Mediaset
 22.481.717

 Atresmedia
 12.365.747

 RTVE
 2.933.986

 Otros
 423.224

 Total Social TV
 38.204.674