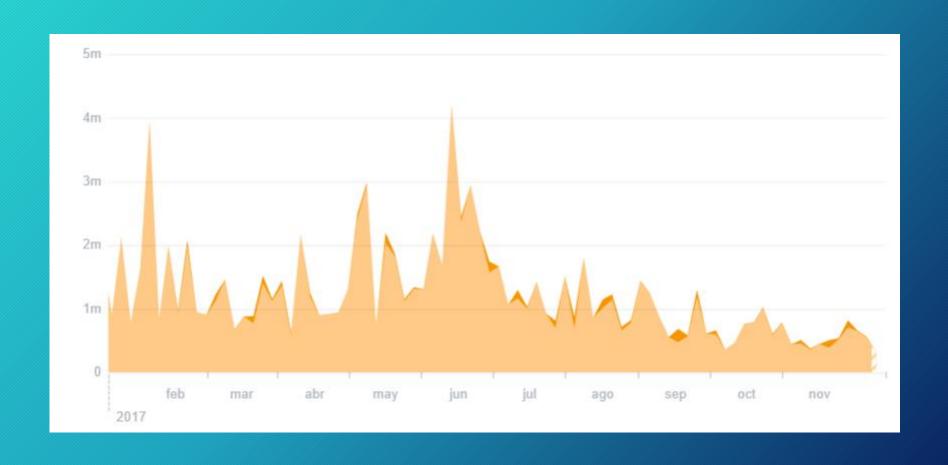

t: TV + extra

2012: TV + extra videos from TV+ extra written

2017: TV + VIDEOS PRODUCED BY OUR TEAM + extra videos from TV + extra written



We have our own studio We produce LIVE video Broadcasted on TV





### Social media: Monitoring

#### 200.000 comments/day

#### **ENE-JUN 2017**

 Mediaset
 22.481.717

 Atresmedia
 12.365.747

 RTVE
 2.933.986

 Otros
 423.224

 Total Social TV
 38.204.674



### Monitoring process



### SONAR: our visualization tool



### Problem: Twitter conversation drops



### Managing accounts

### 650 accounts (200 actives)



### Goals: promoting TV



### Goals: creating communities

New program



Music/talents



Realities



Sports



### Goals: TRAFFIC



29%



54%

New Projects: +- 60%



90-95%



5-10%



2% \*

### The drop of organic reach



## We stories



### With the rest of the platforms we work...

quite a lot







just a little







not at all





### @socialmediateam