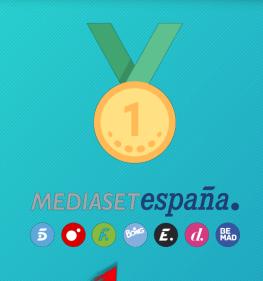

#### **ENE-JUN 2017**

 Mediaset
 22.481.717

 Atresmedia
 12.365.747

 RTVE
 2.933.986

 Otros
 423.224

 Total Social TV
 38.204.674