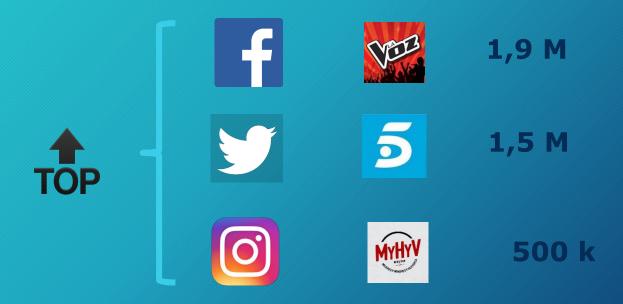

nel Journalist reports Travels Cinema **Entertainment** 



Spanish TV series



Women



Foreign TV series



Kids



Men

### Digital team. What we do



11,6 M users/month (Comscore)



14 M downloads



39 M follows

#### Content: TV + extra

2012: TV + extra videos from TV+ extra written

2017: TV + VIDEOS PRODUCED BY OUR TEAM + extra videos from TV + extra written



We have our own studio We produce LIVE video Broadcasted on TV





### Social media: Monitoring

#### 200.000 comments/day

#### **ENE-JUN 2017**

 Mediaset
 22.481.717

 Atresmedia
 12.365.747

 RTVE
 2.933.986

 Otros
 423.224

 Total Social TV
 38.204.674



### Monitoring process



### SONAR: our visualization tool



### Problem: Twitter conversation drops



### Managing accounts

### 650 accounts (200 actives)



### Goals: promoting TV



### Goals: creating communities

New program



Music/talents



Realities



Sports



### Goals: TRAFFIC



29%



54%

New Projects: +- 60%



90-95%



5-10%



2% \*

### The drop of organic reach



## We stories



### With the rest of the platforms we work...

quite a lot







just a little







not at all





### @socialmediateam