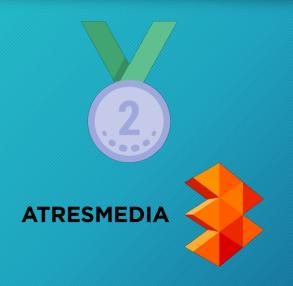

#### **ENE-JUN 2017**

 Mediaset
 22.481.717

 Atresmedia
 12.365.747

 RTVE
 2.933.986

 Otros
 423.224

 Total Social TV
 38.204.674