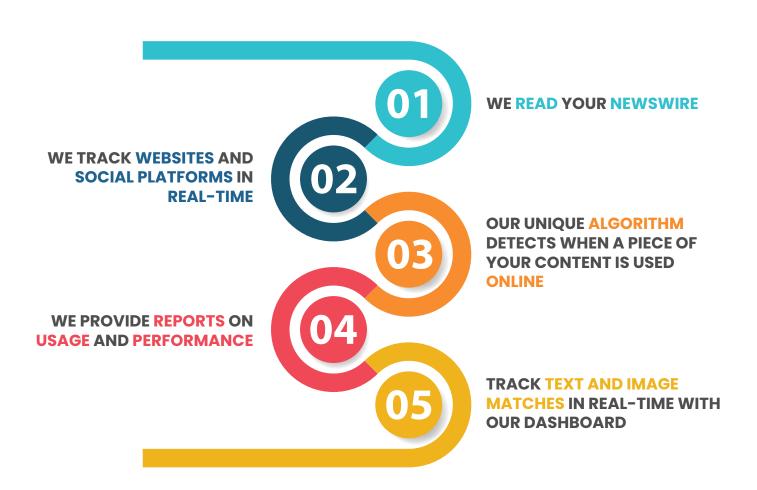

## This is what Ezylnsights for News Agencies does. In real-time.

### **How it works**

You monitor the usage and performance of your stories and images

Real-time dashboard for text and image matching

Historical reports on usage and performance

There are 200+ news agencies globally and each publisher, newspaper, magazine, broadcaster, radio, TV and digital publisher uses one or more news wire and image wire services on a daily basis.