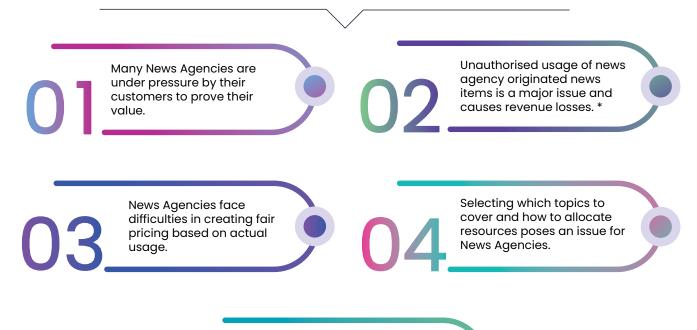

### THE PROBLEM

Are you losing revenue year over year?

Are you having problems in proving the value of your news items?

Does your News Agency experience unauthorised use of news items?

Are you having difficulties in **getting paid** by publishers?

Do you know which of your news items are most popular?

Do you have a feedback loop for your editorial work and decision making?

How do you allocate editorial and journalistic resources?

Offering development and business model innovation is challenging without proper usage and performance data.

<sup>\*</sup> Roughly **34-43** % of all published news items are **news agency originated.** For every **1000** news items published by News Agencies there are **300 articles based on unauthorised use**. It is very difficult for news agencies to track which other publishers use their news items directly or with modifications. Unauthorised use of their articles (directly or modified) is an issue for the news industry. This applies also to **images and videos**.