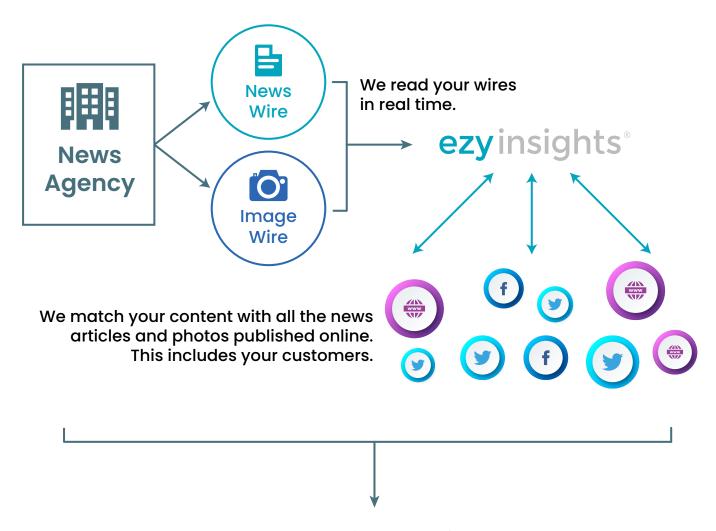

## This is what Ezylnsights for News Agencies does. In real-time.

### **How it works**

You monitor the usage and performance of your stories and images

Real-time dashboard for text and image matching

Historical reports on usage and performance

There are 200+ news agencies globally and each publisher, newspaper, magazine, broadcaster, radio, TV and digital publisher uses one or more news wire and image wire services on a daily basis.

News agencies in Europe deliver on average 50 000 - 80 000 articles every day. These articles are used directly, with modifications, or as a source material on 750 000 - 1 000 000 articles every day by other publishers.

Being able to track the use (both authorised and unauthorised) and the social performance of these articles will have a significant impact on the news industry.