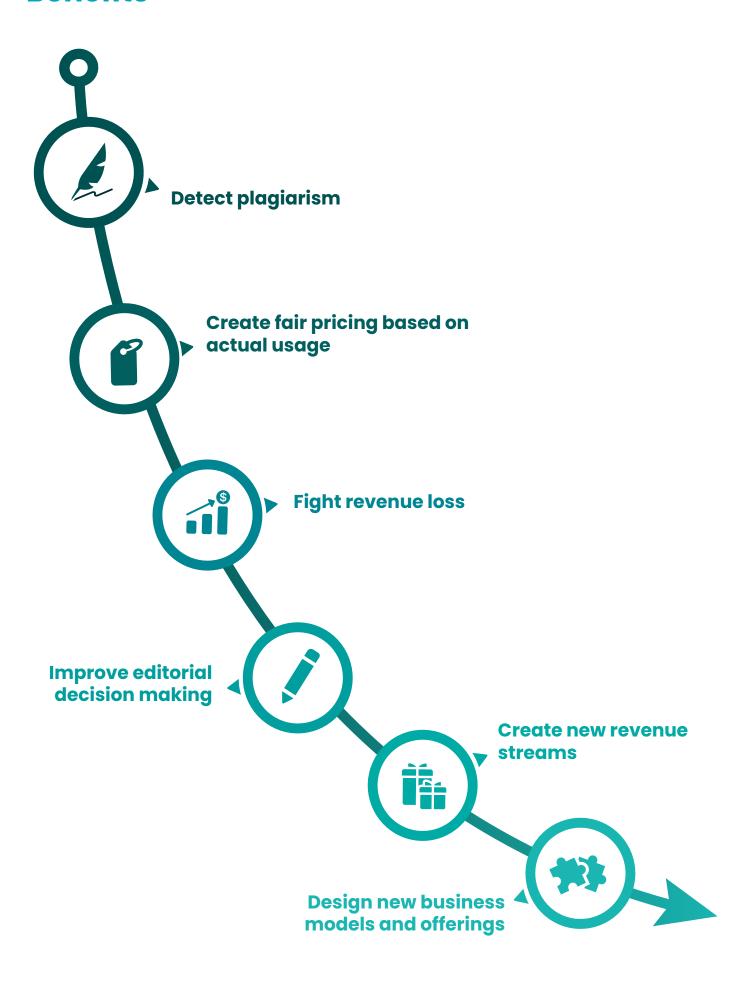

### **Benefits**

Newswire Fact Sheet 7

# Tracking the usage and performance of News Agency originated news items will enable you to:

**Prove your worth** with actual usage data per customer in sales meetings and other negotiations.

**Create fair pricing** based on a customer's actual usage of your articles and photos.

Improve editorial work and decision making. Having a feedback loop of your content's usage and performance will help you decide which topics to cover and how.

Smarter use of your resources. Imagine knowing in real time what stories are popular among your customers. You'll be able to direct your journalists and photographers to cover the most important news for your customers and their readers.

**Develop new offerings and business models.** Easy access to your content's usage and performance will unlock new opportunities for content packaging and innovation.