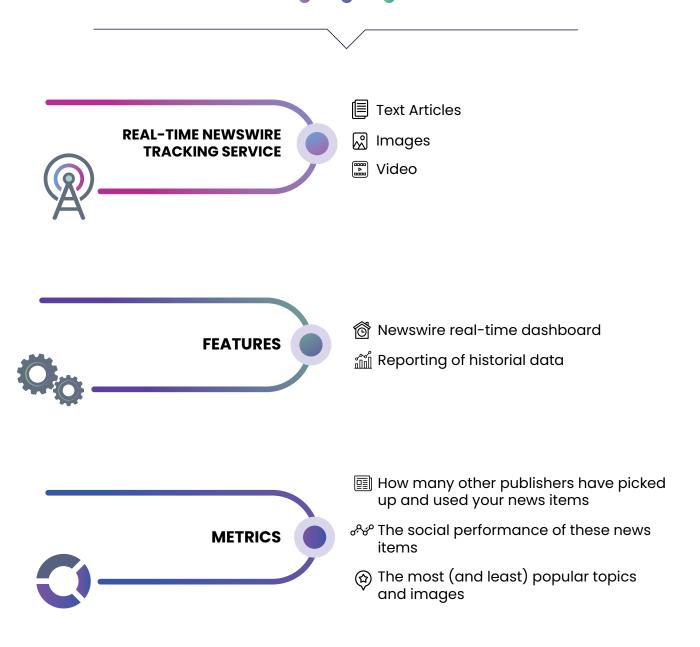

## This is what Ezylnsights for News Agencies does. In real-time.

### **How it works**

You monitor the usage and performance of your stories and images

Real-time dashboard for text and image matching

Historical reports on usage and performance

There are 200+ news agencies globally and each publisher, newspaper, magazine, broadcaster, radio, TV and digital publisher uses one or more news wire and image wire services on a daily basis.

# Tracking the usage and performance of News Agency originated news items will enable you to:

**Prove your worth** with actual usage data per customer in sales meetings and other negotiations.

**Create fair pricing** based on a customer's actual usage of your articles and photos.

Improve editorial work and decision making. Having a feedback loop of your content's usage and performance will help you decide which topics to cover and how.

Smarter use of your resources. Imagine knowing in real time what stories are popular among your customers. You'll be able to direct your journalists and photographers to cover the most important news for your customers and their readers.

**Develop new offerings and business models.** Easy access to your content's usage and performance will unlock new opportunities for content packaging and innovation.